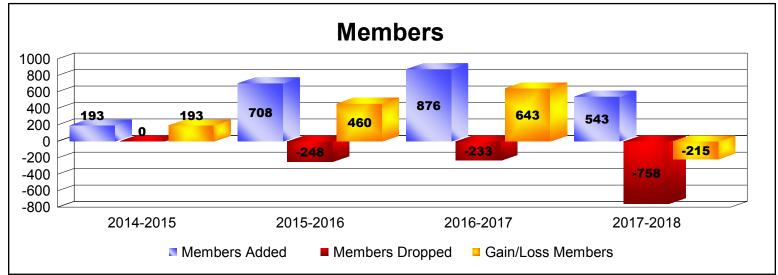

District 392

As of June 2018 Cumulative

| Year      | New<br>Clubs | Dropped<br>Clubs | Gain/<br>Loss<br>Clubs | New<br>Members | Charter<br>Members | Reinstate<br>Members | Transfer<br>Members | Total<br>Member<br>Added | Total<br>Members<br>Dropped | Gain/<br>Loss<br>Members |
|-----------|--------------|------------------|------------------------|----------------|--------------------|----------------------|---------------------|--------------------------|-----------------------------|--------------------------|
| 2014-2015 | 1            | 0                | 1                      | 0              | 193                | 0                    | 0                   | 193                      | 0                           | 193                      |
| 2015-2016 | 21           | 0                | 21                     | 66             | 642                | 0                    | 0                   | 708                      | -248                        | 460                      |
| 2016-2017 | 19           | -1               | 18                     | 288            | 572                | 0                    | 16                  | 876                      | -233                        | 643                      |
| 2017-2018 | 8            | -7               | 1                      | 244            | 270                | 15                   | 14                  | 543                      | -758                        | -215                     |
| Average   | 12           | -2               | 10                     | 150            | 419                | 4                    | 8                   | 580                      | -310                        | 270                      |