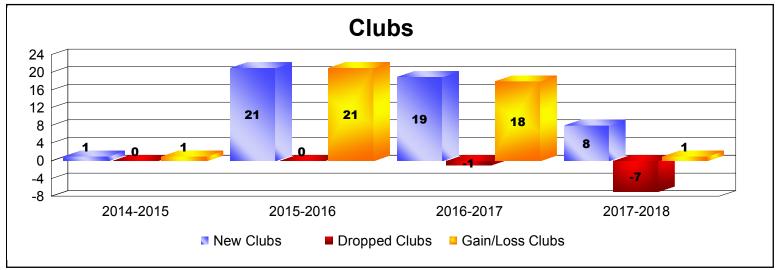

District 392

As of June 2018 Cumulative

| Year      | New<br>Clubs | Dropped<br>Clubs | Gain/<br>Loss<br>Clubs | New<br>Members | Charter<br>Members | Reinstate<br>Members | Transfer<br>Members | Total<br>Member<br>Added | Total<br>Members<br>Dropped | Gain/<br>Loss<br>Members |
|-----------|--------------|------------------|------------------------|----------------|--------------------|----------------------|---------------------|--------------------------|-----------------------------|--------------------------|
| 2014-2015 | 1            | 0                | 1                      | 0              | 193                | 0                    | 0                   | 193                      | 0                           | 193                      |
| 2015-2016 | 21           | 0                | 21                     | 66             | 642                | 0                    | 0                   | 708                      | -248                        | 460                      |
| 2016-2017 | 19           | -1               | 18                     | 288            | 572                | 0                    | 16                  | 876                      | -233                        | 643                      |
| 2017-2018 | 8            | -7               | 1                      | 244            | 270                | 15                   | 14                  | 543                      | -758                        | -215                     |
| Average   | 12           | -2               | 10                     | 150            | 419                | 4                    | 8                   | 580                      | -310                        | 270                      |